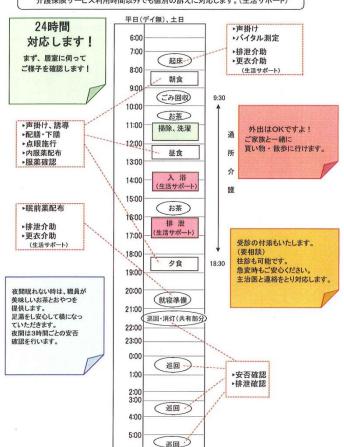

#### 利用者様の1日の様子(例)

日中は、デイサービスをご利用いただき、必要な介護を提供します。 介護保険サービス利用時間以外でも個別の訴えに対応します。(生活サポート)